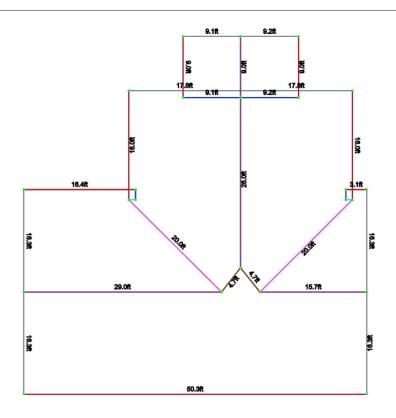

# SKETCH REPORT | MEASUREMENTS DIAGRAM

**Residential Re-Roof** 

August 13, 2019

**Property address** 3470 Compton Dr Columbus, OH 43219

#### **Line measurements**

| Eaves        | 119 ft. |  |
|--------------|---------|--|
| Rakes        | 118 ft. |  |
| Ridges       | 79 ft.  |  |
| Hips         | 9 ft.   |  |
| Valleys      | 39 ft.  |  |
| Step         | 21 ft.  |  |
| Wall         | 1 ft.   |  |
| Pitch change | O ft.   |  |