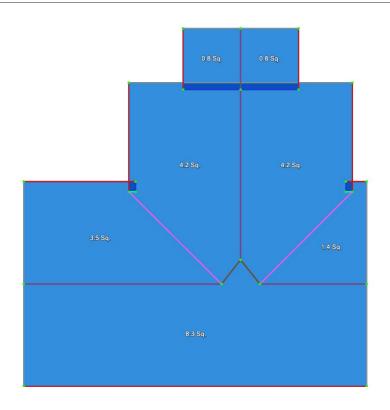

### SKETCH REPORT | AREA DIAGRAM

**Residential Re-Roof** 

August 13, 2019

**Property address** 3470 Compton Dr Columbus, OH 43219

#### Waste calculation

SUGGESTED WASTE

|         | Actual                 | +5%                    | +10%                   | +10.75%                | +15%                   | +20%                   |
|---------|------------------------|------------------------|------------------------|------------------------|------------------------|------------------------|
| Squares | 23.24                  | 24.4                   | 25.56                  | 25.74                  | 26.73                  | 27.89                  |
| Area    | 2,324 ft. <sup>2</sup> | 2,440 ft. <sup>2</sup> | 2,556 ft. <sup>2</sup> | 2,574 ft. <sup>2</sup> | 2,673 ft. <sup>2</sup> | 2,789 ft. <sup>2</sup> |