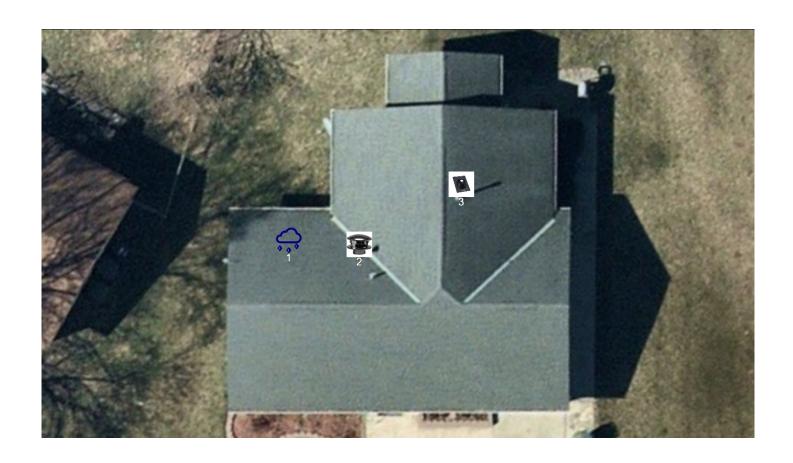

### SKETCH REPORT | ASSESSMENT

**Residential Re-Roof** 

August 13, 2019

**Property address** 3470 Compton Dr Columbus, OH 43219

## SKETCH REPORT | ASSESSMENT

1.

Hail Damage

You can upload photos and annotate them!

2.

Replace 3"- 5" Type-B Furnace Vent Cap You can also store notes on pins without including photos.

3.

Install (1"- 3") Rubber Plumbing Boot