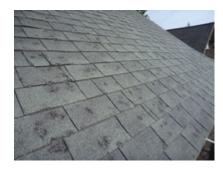

## SKETCH REPORT | ASSESSMENT

1.

Hail Damage

You can upload photos and annotate them!

2.

Replace 3"- 5" Type-B Furnace Vent Cap You can also store notes on pins without including photos.

3.

Install (1"- 3") Rubber Plumbing Boot